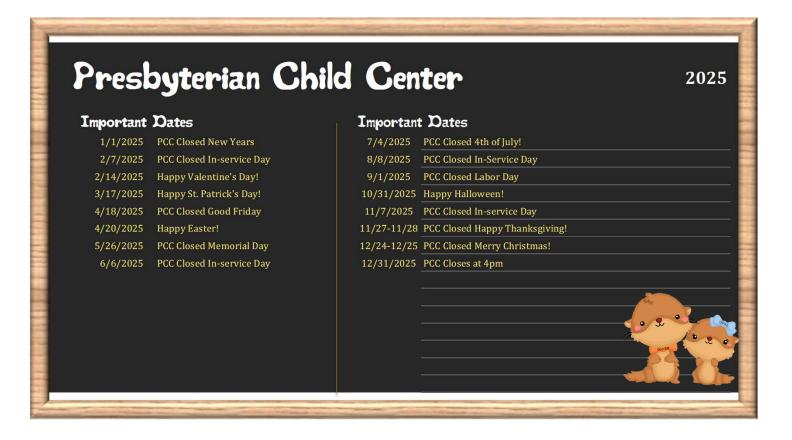

## **January**

 Su Mo Tu We Th
 Fr
 Sa

 1
 2
 3
 4

 5
 6
 7
 8
 9
 10
 11

 12
 13
 14
 15
 16
 17
 18

 19
 20
 21
 22
 23
 24
 25

 26
 27
 28
 29
 30
 31

### **February**

 Su Mo Tu We Th
 Fr
 Sa

 1
 2
 3
 4
 5
 6
 7
 8

 9
 10
 11
 12
 13
 14
 15

 16
 17
 18
 19
 20
 21
 22

 23
 24
 25
 26
 27
 28

#### March

 Su Mo Tu We Th
 Fr
 Sa

 2
 3
 4
 5
 6
 7
 8

 9
 10
 11
 12
 13
 14
 15

 16
 17
 18
 19
 20
 21
 22

 23
 24
 25
 26
 27
 28
 29

 30
 31

#### April

 Su Mo Tu We Th
 Fr
 Sa

 1
 2
 3
 4
 5

 6
 7
 8
 9
 10
 11
 12

 13
 14
 15
 16
 17
 18
 19

 20
 21
 22
 23
 24
 25
 26

 27
 28
 29
 30
 8
 8
 9

## May

 Su Mo Tu We Th
 Fr
 Sa

 4
 5
 6
 7
 8
 9
 10

 11
 12
 13
 14
 15
 16
 17

 18
 19
 20
 21
 22
 23
 24

 25
 26
 27
 28
 29
 30
 31

## June

 Su Mo Tu We Th
 Fr